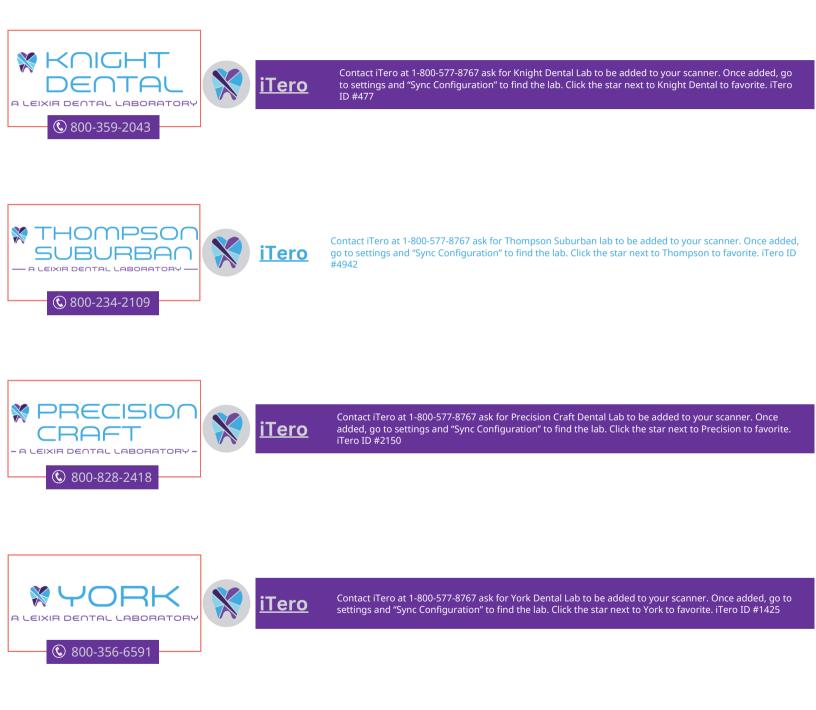

## <u>Domestic Labs</u>

\* After you add our labs to your scanner, you may have to restart the system to reflect the changes.

- \* If you are submitting to one of our labs for the first time and are waiting for us to approve the connection, feel free to contact the lab after a few hours.
- \* To send a scan on a device that isn't listed, please call the number provided